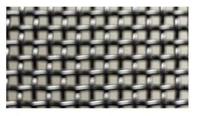

#### METAL SCREEN

(OPTIONAL)

To ensure security when using a single cylinder lockset

STAINLESS STEEL SECURITY SCREEN

PERFORATED METAL SCREEN