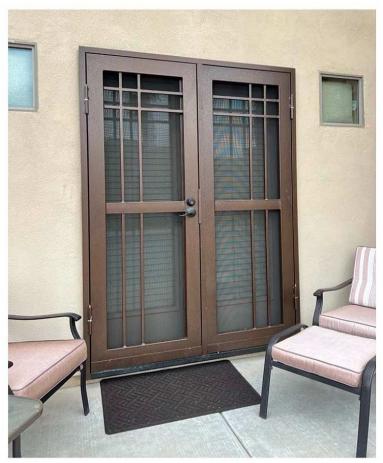

# Security Doors

Our security doors are custom built, powder coated, highly functional, and aesthetically pleasing additions to your home or commercial business. We offer both single security doors and double security doors.

# Did You Know...

All of our doors are powder coated!

This protects them from wear & tear - ensuring long-lasting quality.