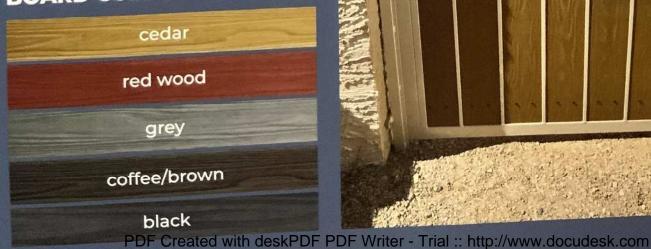

ested.

### **Screen Options:**

#### SUNSCREEN

(OPTIONAL)

Add sun protection and privacy without sacrificing outward visibility

Black Polyester Bug Screen is Standard



#### METAL SCREEN

(OPTIONAL)

To ensure security when using a single cylinder lockset



STAINLESS STEEL SECURITY SCREEN



PERFORATED METAL SCREEN

## **Powder Coat Options:**



### **Hardware Finish Choices:**









# Security Gates

From enclosures and entry gates to yard gates and RV gates - our custom built products are fit for every need. Steel Advantage security gates not only enhance the curb appeal of your property, but also provide you with protection from unwanted intruders. Enjoy enhanced property values as well as peace of mind with our line of custom security gates.



## **BOARD COLORS AVAILABLE**





# **Enclosures & Entry Gates**

























## seculity scietis

Our security window screens enhance the value of your home or business while providing you with better air flow and fail-safe security from break ins.

With our **stainless steel woven screens** - your home or business is better protected from theft or vandalism without compromising on curb appeal.







## **Unbreakable Material -Unbeatable Price**

- Stop Intruders at the Door
- Solar Heat Reduction
- **ADA** Compliance
- Better Airflow
- **US Manufacturing**











# Security Screen Sliding Doors



No more flimsy sliding screen doors that are difficult to open or close. Our security screen doors make the traditional arcadia screen door obsolete with providing you with the safety and comfort you seek.