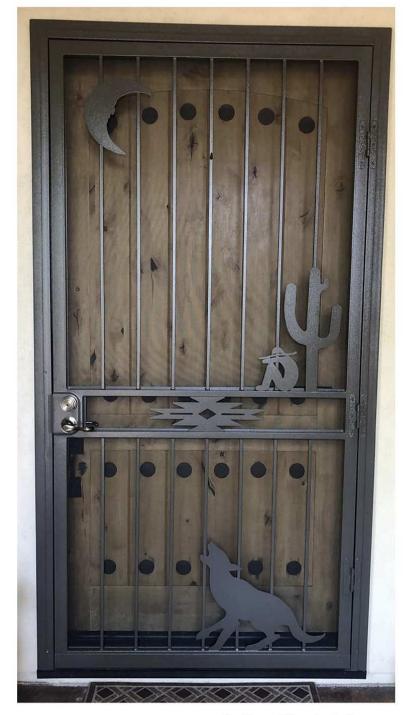

y door lock to match your existing front work to the http://www.dogudesk.com/!

## Modern

#### Basic



Futura



Horizon

#### Standard



Curve View



Open View



Talisen

#### **Premium**



Sentry One



Sentry Two



Mirage One



Mirage Two



Matrix

#### **Deluxe**









.

## Modern

#### Elite











Tempo Modern View

Windfall Two

Moderate



Modern Premium - Matrix

## Southwest

#### Basic







Zuni

#### **Standard**





Hopi 2/Kokopelli



Hopi Four



Anasazi



PDF Created with deskPDF PDF Writer - Trial: http://www.docudesk.com



Southwest Basic - Zuni

# Pro-Tips

We have a wide variety of colors and also offer color matching to meet your HOA requirements

## Southwest

#### Deluxe



Desert Moon w/Coyote



Lone Star

#### **Elite**



Havasu



Nogales



Southwest Standard - Sonoran







PDF Created with deskPDF PDF Writer Trial: http://www.docudesk.com

Sedona

Vegas

Yuma

### Featured Favorites:

## Ultra View & Full View

Enjoy the view and the security of this simple design with custom sizing to make your entryway standout without the compromising your safety. Upgrade to an electronic keypad for ease of entry and no keys to lose.













## Security Without the Bars

Made with woven stainless steel, these doors provide ultimate protection from both the sun and intruders. With high tensile 304 stainless materials, you don't have to worry about your dog scratching through the screen. Plus, these doors are hurricane category 4 and tested.

### **Screen Options:**

#### SUNSCREEN

(OPTIONAL)

Add sun protection and privacy withou