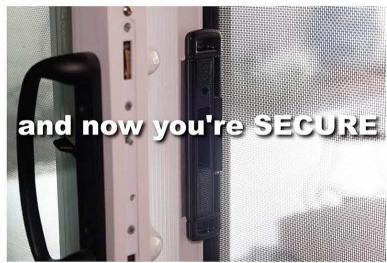

# Security Screen Sliding Doors

No more flimsy sliding screen doors that are difficult to open or close. Our security screen doors make the traditional arcadia screen door obsolete with providing you with the safety and comfort you seek.

Expertly installed
304 tensile stainless steel mesh Locks securely and safely Keeps bugs out letting the air in

PDF Created with deskPDF PDF Writer

Call today to get a quote for your new custom or replacement security door or gate or screens!