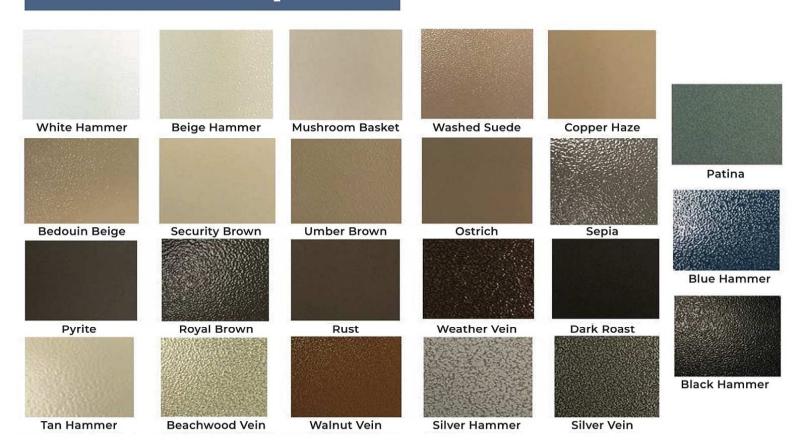

make your entryway standout without the compromising your safety. Upgrade to an electronic keypad for ease of entry and no keys to lose.













## Security Without the Bars

Made with woven stainless steel, these doors provide ultimate protection from both the sun and intruders. With high tensile 304 stainless materials, you don't have to worry about your dog scratching through the screen. Plus, these doors are hurricane category 4 and tested.

### **Screen Options:**

#### SUNSCREEN

(OPTIONAL)

Add sun protection and privacy without sacrificing outward visibility

Black Polyester Bug Screen is Standard



#### METAL SCREEN

(OPTIONAL)

To ensure security when using a single cylinder lockset



STAINLESS STEEL SECURITY SCREEN



PERFORATED METAL SCREEN

## **Powder Coat Options:**



### **Hardware Finish Choices:**









# Security Gates

From enclosures and entry gates to yard gates and RV gates - our custom built products are fit for every need. Steel Advantage security gates not only enhance the curb appeal of your property, but also provide you with protection from unwanted intruders. Enjoy enhanced property values as well as peace of mind with our line of custom security gates.



## **BOARD COLORS AVAILABLE**





# **Enclosures & Entry Gates**

























## seculity scietis

Our security window screens enhance the value of your home or business while providing you with better air flow and fail-safe security from break ins.

With our **stainless steel woven screens** - your home or business is better protected from theft or vandalism without c