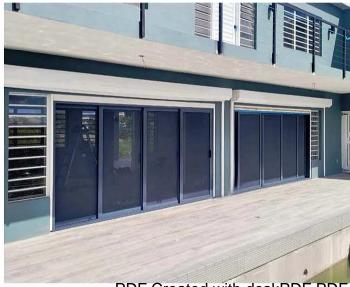

## Security Without the Bars

Made with woven stainless steel, these doors provide ultimate protection from both the sun and intruders. With high tensile 304 stainless materials, you don't have to worry about your dog scratching through the screen. Plus, these doors are hurricane category 4 and tested.

### **Screen Options:**