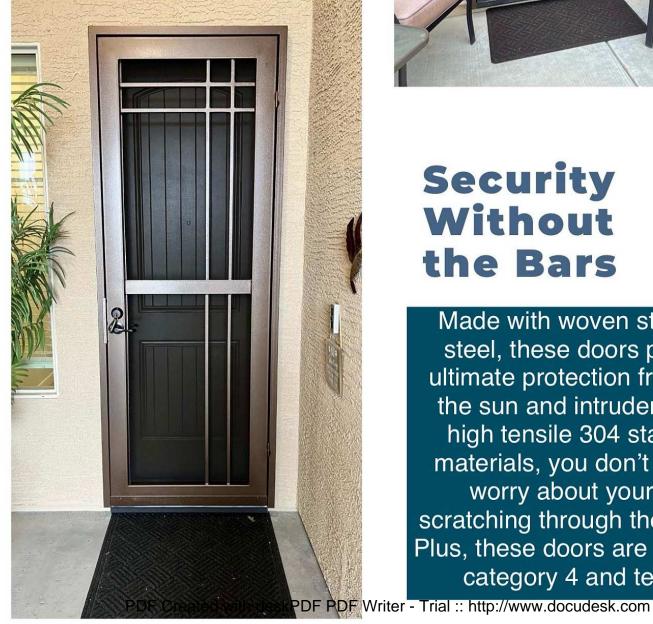

## Security Without the Bars

Made with woven stainless steel, these doors provide ultimate protection from both the sun and intruders. With high tensile 304 stainless materials, you don't have to worry about your dog scratching through the screen. Plus, these doors are hurricane category 4 and tested.