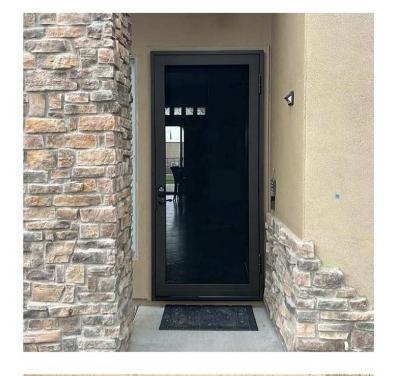

## Ultra View & Full View

Enjoy the view and the security of this simple design with custom sizing to make your entryway standout without the compromising your safety. Upgrade to an electronic keypad for ease of entry and no keys to lose.