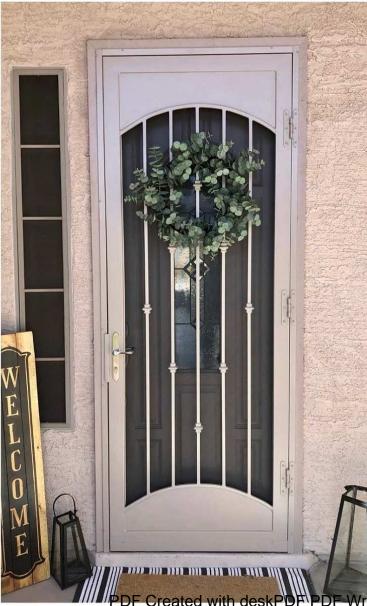

## Ultra View & Full View

Enjoy the view and the security of this simple design with custom sizing to make your entryway standout without the compromising your safety. Upgrade to an electronic keypad for ease of entry and no keys to lose.