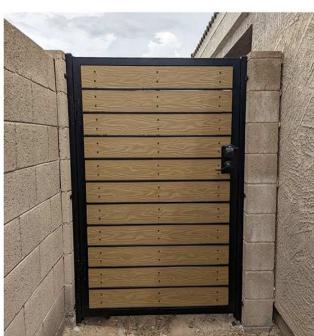

# Security Gates

From enclosures and entry gates to yard gates and RV gates - our custom built products are fit for every need. Steel Advantage security gates not only enhance the curb appeal of your property, but also provide you with protection from unwanted intruders. Enjoy enhanced property values as well as peace of mind with our line of custom security gates.