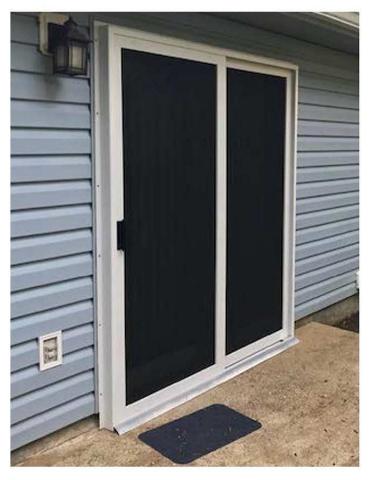

# Security Screen Sliding Doors

No more flimsy sliding screen doors that are difficult to open or close. Our security screen doors make the traditional arcadia screen door obsolete with providing you with the safety and comfort you seek.

Expertly installed
304 tensile stainless steel mesh Locks securely and safely Keeps bugs out letting the air in

PDF Created with deskPDF PDF Writer

Call today to get a quote for your new custom or replacement security door or gate or screens!