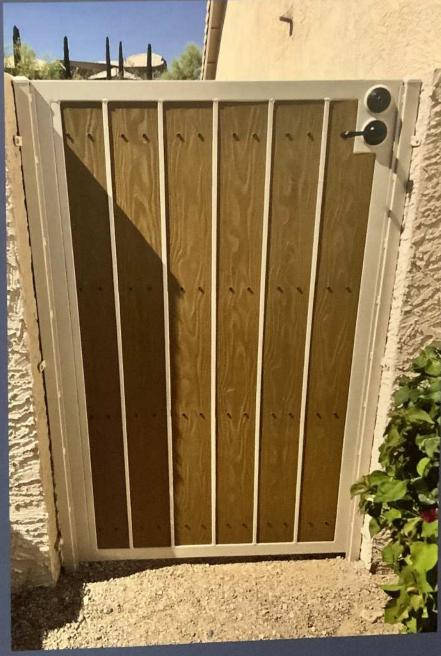

# Security Gates

From enclosures and entry gates to yard gates and RV gates - our custom built products are fit for every need. Steel Advantage security gates not only enhance the curb appeal of your property, but also provide you with protection from unwanted intruders. Enjoy enhanced property values as well as peace of mind with our line of custom security gates.

## **BOARD COLORS AVAILABLE**