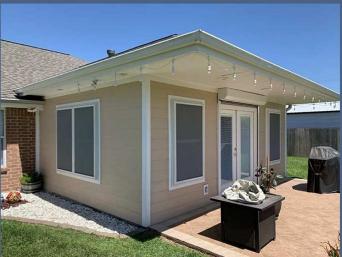

# Security Screen Sliding Doors

No more flimsy sliding screen doors that are difficult to open or close. Our security screen doors make the traditional arcadia screen door obsolete with providing you with the safety and comfort you seek.

Expertly installed
304 tensile stainless steel mesh Locks securely and safely Keeps bugs out letting the air in

PDF Created with deskPDF PDF Writer

Call today to get a quote for your new custom or replacement security door or gate or screens!