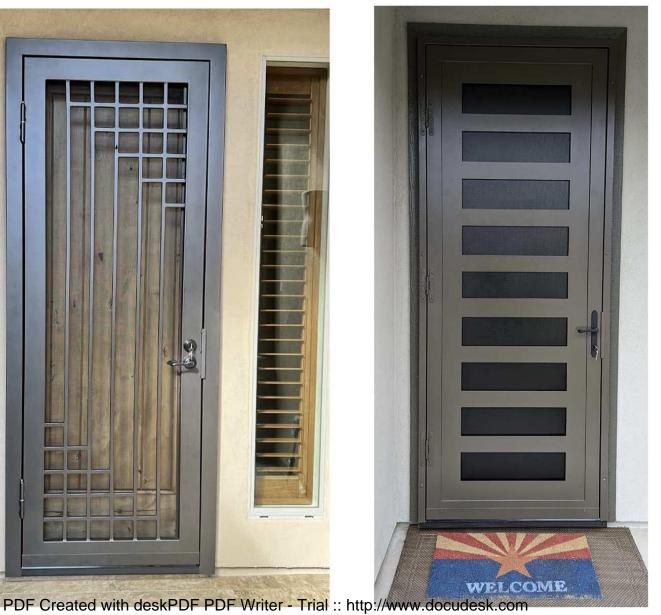

# Security Doors

Our security doors are custom built, powder coated, highly functional, and aesthetically pleasing additions to your home or commercial business. We offer both single security doors and double security doors.

## Ultra View & Full View

Enjoy the view and the security of this simple design with custom sizing to make your entryway standout without the compromising your safety. Upgrade to an electronic keypad for ease of entry and no keys to lose.

## Security Without the Bars

Made with woven stainless steel, these doors provide ultimate protection from both the sun and intruders. With high tensile 304 stainless materials, you don't have to worry about your dog scratching through the screen. Plus, these doors are hurricane category 4 and tested.